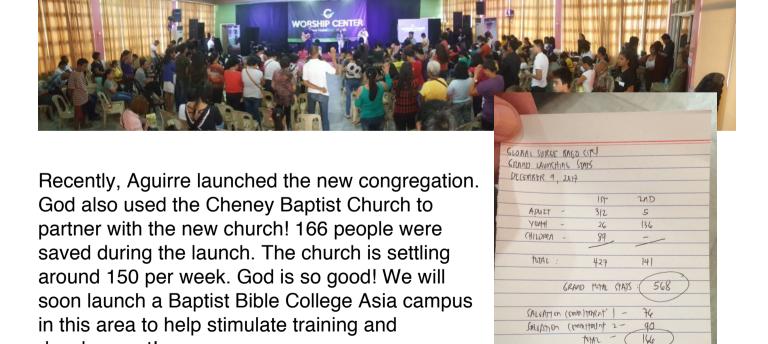

my heart is full of joy!

Through your help and partnership with Global Surge, we have launched our 31st congregation! Pastor Rogelio Aguirre immersed in our work in Metro Manila, then returned to the Bacolod area! After incubating the congregation

to GOP BE ALL THE GLORY

for nine months, Aguirre reached hundreds of new people with the Gospel! During that time, Aguirre reached people, began discipleship, and began 27 small groups throughout the community.